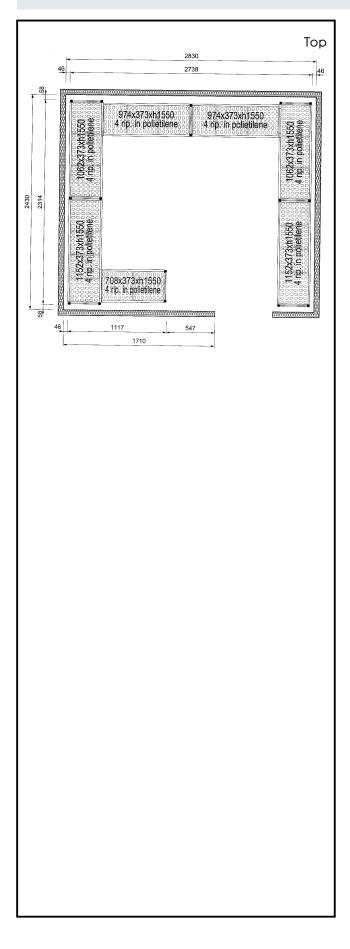

### Key Information:

| External dimensions,<br>length     |                        |
|------------------------------------|------------------------|
| 137107 (CRS2824)                   | 1117-2314-2738-2314 mm |
| External dimensions,<br>Depth:     | 373 mm                 |
| External dimensions,<br>Height:    | 1550 mm                |
| Max loading weight:<br>Net weight: | 3600 kg<br>119 kg      |
| ~                                  | 0                      |