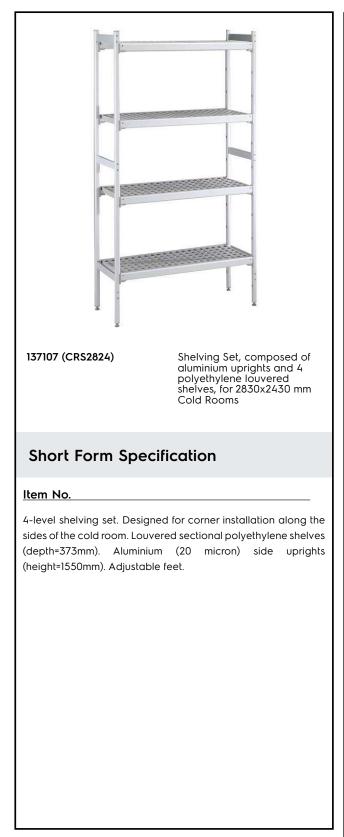

# Electrolux PROFESSIONAL

Stainless Steel Preparation Shelving set for 2830x2430 mm cold room

| TEM #   |  |
|---------|--|
| MODEL # |  |
| NAME #  |  |
| SIS #   |  |
| AIA #   |  |

### **Main Features**

- Complete shelving system allows rapid and easy fixing of the shelves to the uprights.
- GN 1/1, GN 1/2 and GN 1/3 can be inserted into the frame.

### Construction

- Uprights and shelf frames constructed entirely in anodized aluminium (20 micron).
- 4 tiers.
- Shelves made by section of polyethylene tablets.
- Sectional polyethylene shelves are dishwasher safe.

### Key Information:

| External dimensions,<br>length     |                        |
|------------------------------------|------------------------|
| 137107 (CRS2824)                   | 1117-2314-2738-2314 mm |
| External dimensions,<br>Depth:     | 373 mm                 |
| External dimensions,<br>Height:    | 1550 mm                |
| Max loading weight:<br>Net weight: | 3600 kg<br>119 kg      |
| ~                                  | 0                      |